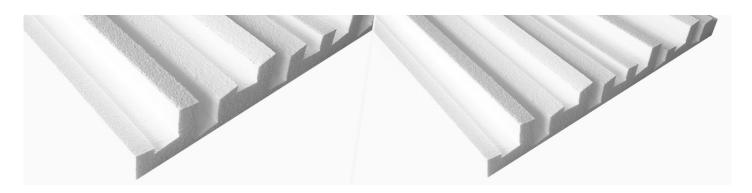

## Arvon E - Stealth Diffuser

# QRD Diffuser

## **QRD** Diffuser

Arv on E Stealth Diffuser begins scattering at 900 Hz and goes up to 6000 Hz, providing a more uniform sound field through mid and high frequency diffusion. Made of wood from a sustainable source, and available in 4 colours, Arv on has a furniture grade quality, becoming an exquisite diffuser that will fit nicely in your home cinema or living room. Optimised through an Artnovion design technique, you can carry 2 units per box by clicking them into each other, and fitting them together as a single unit.