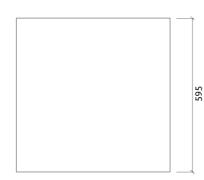

## Arvon E - Stealth Diffuser

# QRD Diffuser



## Performance





#### Features

Type: 1D - Geometric Diffuser

Scattering range: 900 Hz to 6000 Hz

Av ailable fire rates: FG | Furniture Grade

Materials:

- EPS

## Technical Information







# Dimensions:

FG | 595x595x78mm | 0.5 Kg





#### Arvon E - Stealth Diffuser

## **QRD** Diffuser

Arv on E Stealth Diffuser begins scattering at 900 Hz and goes up to 6000 Hz, providing a more uniform sound field through mid and high frequency diffusion. Made of wood from a sustainable source, and available in 4 colours, Arv on has a furniture grade quality, becoming an exquisite diffuser that will fit nicely in your home cinema or living room. Optimised through an Artnovion design technique, you can carry 2 units per box by clicking them into each other, and fitting them together as a single unit.

# Product finishes

(FG) Product Fire Grade - Furniture Grade



FG | (E02) Bianco



## Purpose

- Improving low frequency response
- Flutter echo control
- Specular reflection control
-