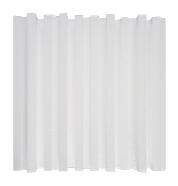

## **QRD** Diffuser

Arv on E Stealth Diffuser begins scattering at 900 Hz and goes up to 6000 Hz, providing a more uniform sound field through mid and high frequency diffusion. Made of wood from a sustainable source, and available in 4 colours, Arv on has a furniture grade quality, becoming an exquisite diffuser that will fit nicely in your home cinema or living room. Optimised through an Artnovion design technique, you can carry 2 units per box by clicking them into each other, and fitting them together as a single unit.