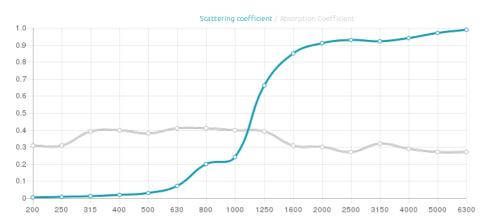

## Performance

#### Features

Type: 1D - Geometric Diffuser

Scattering range: 900 Hz to 6000 Hz

Av ailable fire rates: FG | Furniture Grade

Materials:

- EPS

## **QRD** Diffuser

Arv on E Stealth Diffuser begins scattering at 900 Hz and goes up to 6000 Hz, providing a more uniform sound field through mid and high frequency diffusion. Made of wood from a sustainable source, and available in 4 colours, Arv on has a furniture grade quality, becoming an exquisite diffuser that will fit nicely in your home cinema or living room. Optimised through an Artnovion design technique, you can carry 2 units per box by clicking them into each other, and fitting them together as a single unit.