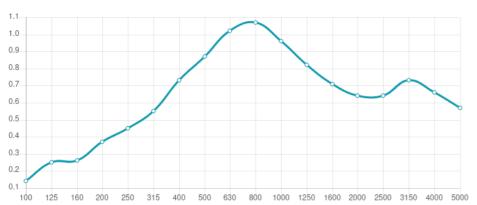

# Performance

#### **Features**

Type:

Acoustic Absorber

Absorption range: 315 Hz to 3150 Hz  $\,$ 

Acoustic Class: C |  $(\alpha w) = 0.75$ 

Available fire rates:

FG | Furniture Grade

#### Wooden Absorber

Azteka acoustic panels were designed to reduce standing waves and preventing them from filtering, drastically improving speech clarity. Azteka's performance begins at 315 Hz and offers effective and even absorption up to 3150 Hz. Azteka is an impressive combination of unique Artnovion acoustic design with high performance acoustical cores. Azteka panels can be effortlessly installed on walls or ceilings.