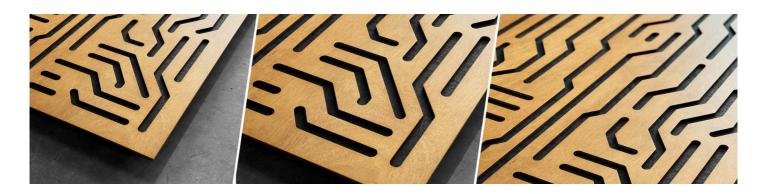

# Wooden Absorber

#### Wooden Absorber

Azteka acoustic panels were designed to reduce standing waves and preventing them from filtering, drastically improving speech clarity. Azteka's performance begins at 315 Hz and offers effective and even absorption up to 3150 Hz. Azteka is an impressive combination of unique Artnovion acoustic design with high performance acoustical cores. Azteka panels can be effortlessly installed on walls or ceilings.