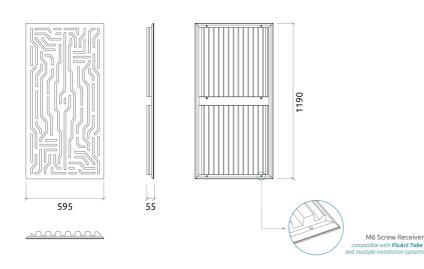

#### Dimensions:

FG - LW | 595x1190x55mm | 3.9 Kg FG - NW | 595x1190x55mm | 3.68 Kg

## Materials:

- Natural wood | Lacquered HMDF
- Marine grade plywood structural frame
- Calibrated cell acoustic foam

Four M6 Screw Thread receiver included on each panel.